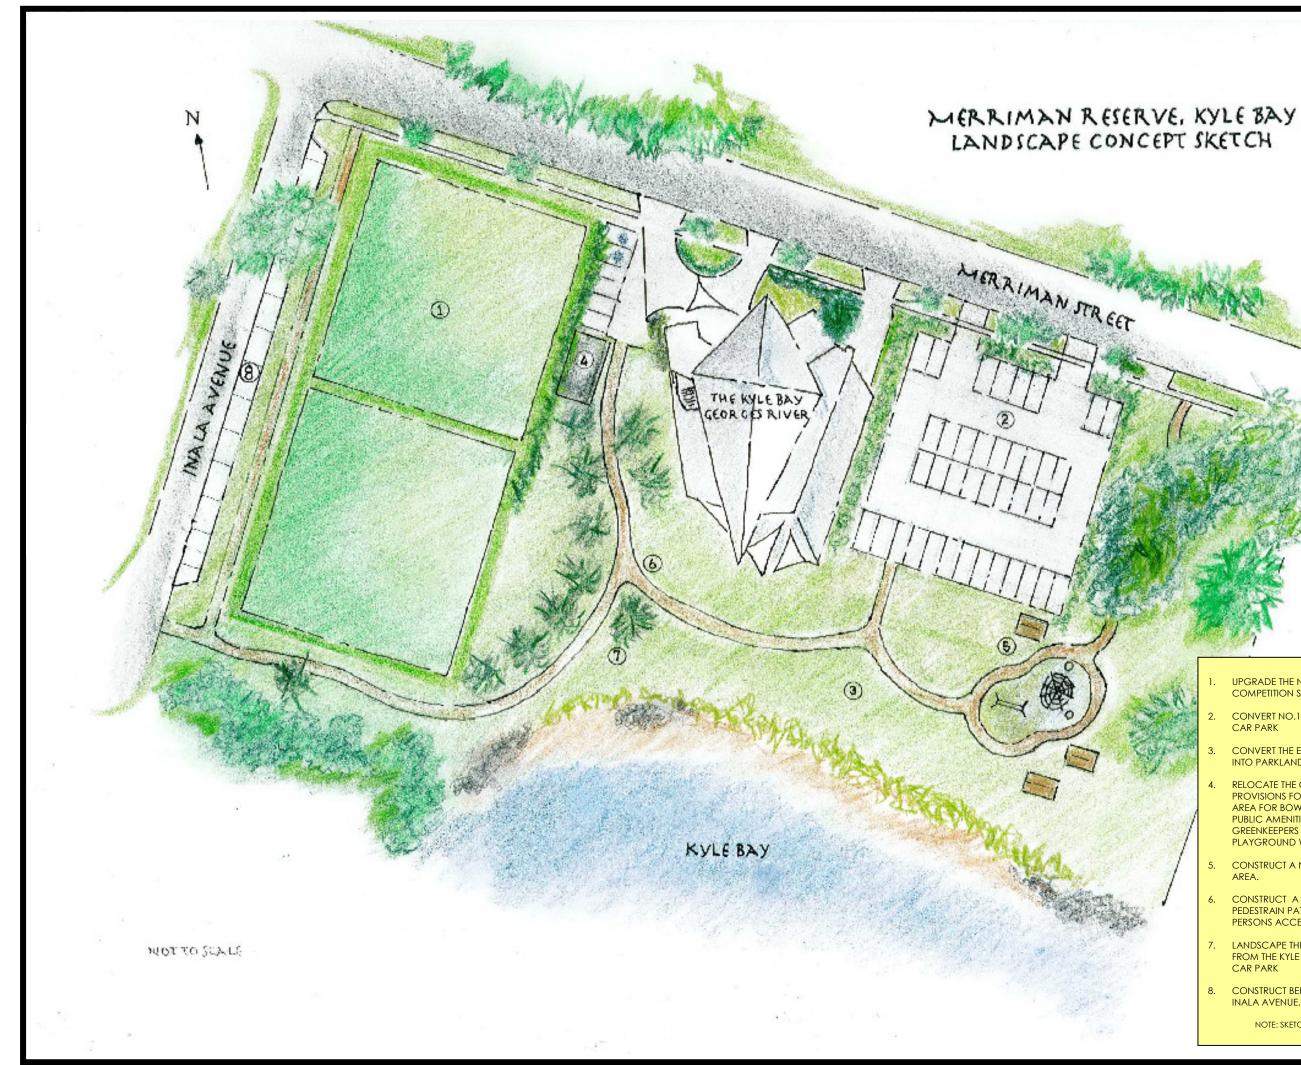

## **KEY** UPGRADE THE NO.2 BOWLING GREEN TO COMPETITION STANDARD CONVERT NO.1 BOWLING GREEN INTO A NEW CAR PARK CONVERT THE EXISTING FORESHORE CAR PARK INTO PARKLAND RELOCATE THE GREENKEEPERS SHED & INCLUDE PROVISIONS FOR A SMALL OFFICE AND STORAGE AREA FOR BOWLING CLUB USE CONSTRUCT A PUBLIC AMENITIES BUILDING NEXT TO THE GREENKEEPERS SHED CONSTRUCT A NEW PLAYGROUND WITH PICNIC FACILITIES

- CONSTRUCT A NEW PLAYGROUND & PICNIC AREA. 5.
- CONSTRUCT A NETWORK OF INTERCONNECTING PEDESTRAIN PATHWAYS SUITABLE FOR DISABLED PERSONS ACCESS 6.
- LANDSCAPE THE PARKLAND PRESERVING VIEWS FROM THE KYLE BAY: GEORGES RIVER AND NEW 7. CAR PARK
- CONSTRUCT BEHIND KERB VEHICLE PARKING IN 8. INALA AVENUE.

NOTE: SKETCH NOT TO SCALE