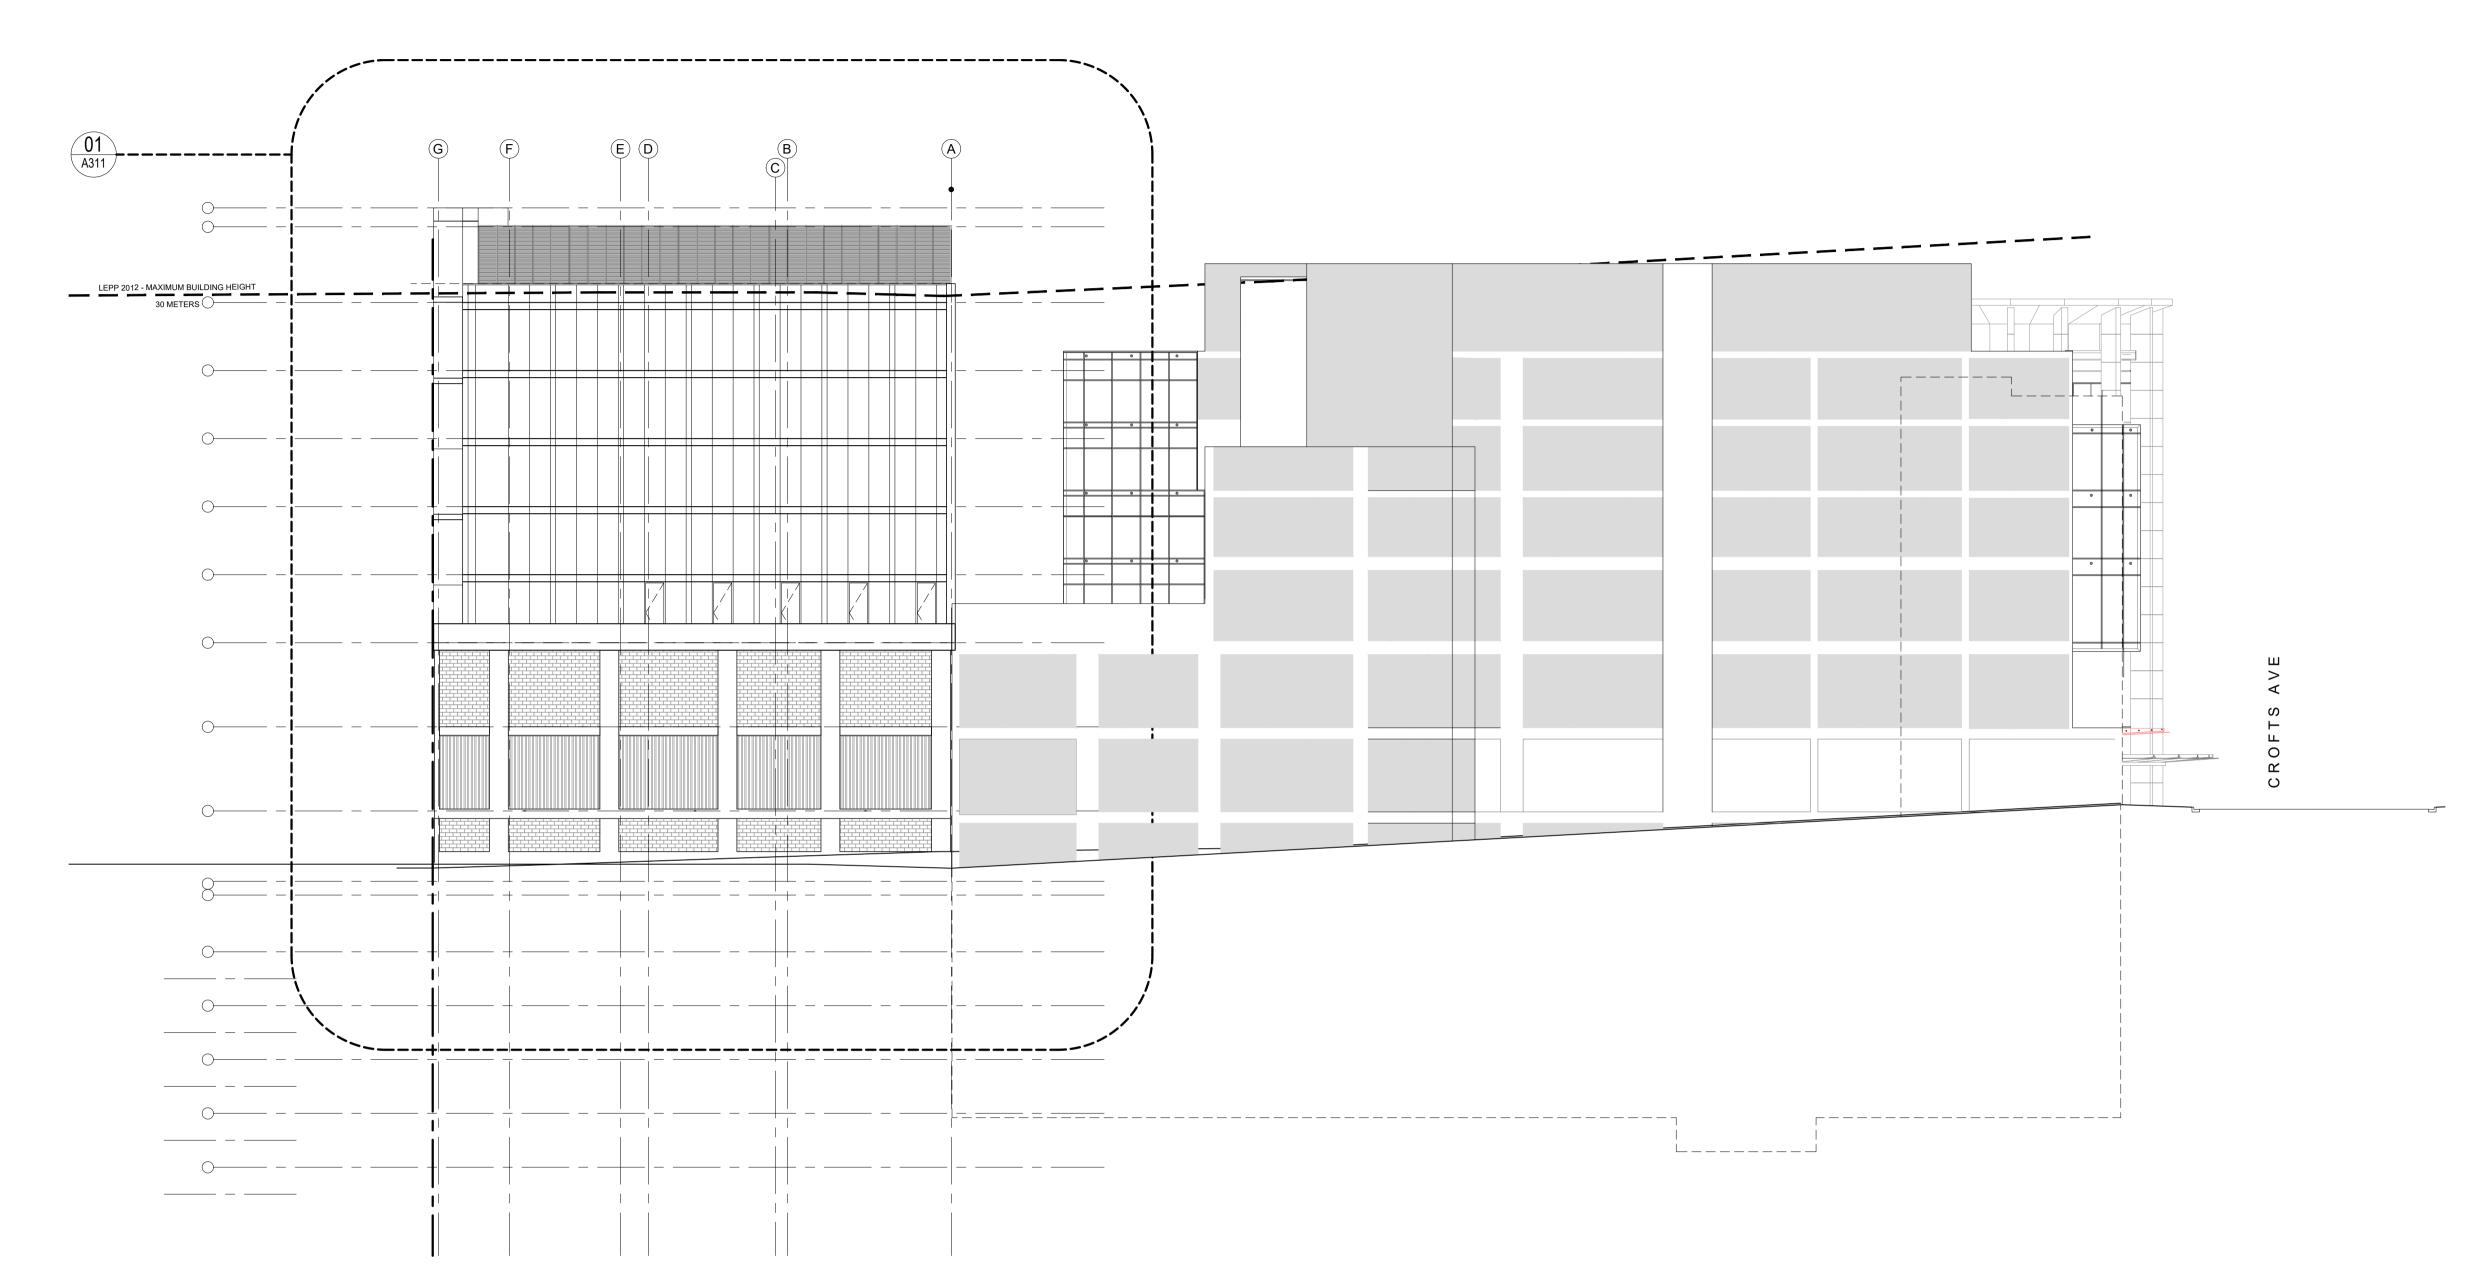

ICC EXPANSION 6 - 8 CROSS STREET HURSTVILLE NSW 2220 D.P. 508397

ELEVATION

NORTH

SCALE 1:200 @ A1 / 1:400 @ A3 PROJECT NUMBER

APPROVED CHECKED

16093 STATUS

DATE FEB 2017

DRAWING NUMBER