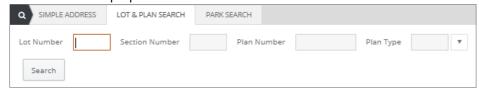

#### **Search Panel**

There are three types of searches available: Simple Address Search, Lot & DP Search and Park Search. Fill in search criteria to search properties within the LGA.

For **Simple Address Search** and **Park Search**, a drop down list of matching addresses appears as you start typing to assist in easier searching.