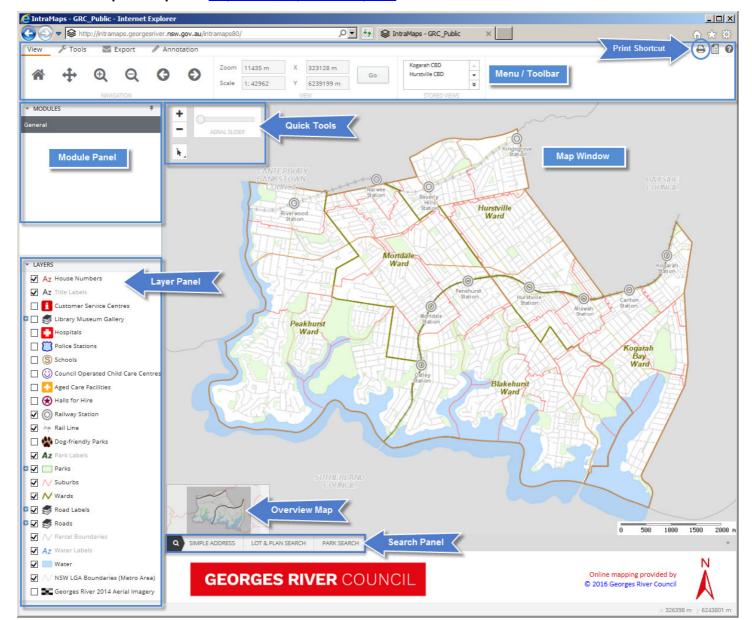

# **Module Panel**

There is currently one module available. The section displays all the modules available within IntraMaps. Each module may contain different sets of map layers.

## **Layer Panel**

It displays a list of map layers available to that particular module. By ticking and un-ticking different layers to display the layer information on the map window. If the layer is shown in **grey italic text**, this means the layer is **not visible at the current map zoom**, but will be displayed when zoomed further in or out.

#### **Search Panel**

There are three types of searches available: Simple Address Search, Lot & DP Search and Park Search. Fill in search criteria to search properties within the LGA.

For **Simple Address Search** and **Park Search**, a drop down list of matching addresses appears as you start typing to assist in easier searching.

#### Menu / Toolbar

| View                          |                           |                                                                  |  |
|-------------------------------|---------------------------|------------------------------------------------------------------|--|
|                               | Home / default view       |                                                                  |  |
| #                             | Pan                       |                                                                  |  |
| <b>•</b>                      | Zoom in                   |                                                                  |  |
| Q                             | Zoom out                  |                                                                  |  |
| ()                            | Go back to previous view  |                                                                  |  |
| •                             | Move forward to next view |                                                                  |  |
| Kogarah CBD<br>Hurstville CBD |                           | Shortcuts to locate and view Hurstville and Kogarah Town Centres |  |

#### **Quick Tools**