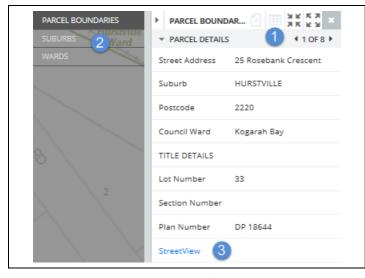

## **Information Panel**

This information panel appears on the right hand side of the map window when a selection is made using one of the selection tools or when a search is conducted.

If multiple properties are selected, click on the next and back arrows in the selection panel to view the information for a particular property.

The grey layer panel shows how many and which layers are involved in the selection (no need to turn on a particular layer in the layer panel to display the information). If more than one layer shown on the grey layer panel, click on the particular layer to view the information.

3 Click on the blue **StreetView** link to access **Google street view**.