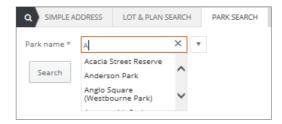

#### **Search Panel**

There are three types of searches available: Simple Address Search, Lot & DP Search and Park Search. Fill in search criteria to search properties within the LGA.

For **Simple Address Search** and **Park Search**, a drop down list of matching addresses appears as you start typing to assist in easier searching.