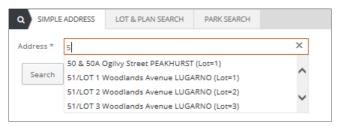

#### **Search Panel**

There are three types of searches available: Simple Address Search, Lot & DP Search and Park Search. Fill in search criteria to search properties within the LGA.

For **Simple Address Search** and **Park Search**, a drop down list of matching addresses appears as you start typing to assist in easier searching.