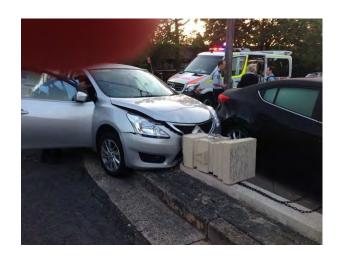

RST MOSQUE COMPARISON – FRIDAY LUNCH PRAYERS 11:45AM – 2:00PM

### MORNING 11:45AM - 30 April 2021



View East along Forest Road from Mosque



View west along Forest Road opposite Mosque



View north along St George Street Road



View north along Salisbury Street

### AFTERNOON 2:00AM - 30 April 2021



View east along Forest Road



View west along Forest Road



View south along St George Road



View North along Salisbury Street





View East along Forest Road



View west along Forest Road



View north along St George Road



View North along Salisbury Street

# AFTERNOON 2:00AM - 7 May 2021



View East along Forest Road



View west along Forest Road



View south along St George Road



View north along Salisbury Street

# OBJECTORS LOCAL TRAFFIC CONFLICT PHOTOGRAPHS