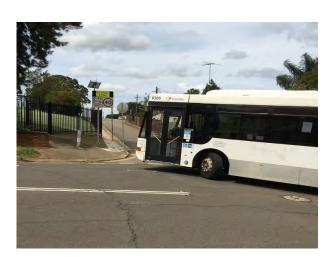

HURST MOSQUE COMPARISON – FRIDAY LUNCH PRAYERS 11:45AM – 2:00PM

### MORNING 11:45AM - 30 April 2021



View East along Forest Road from Mosque



View west along Forest Road opposite Mosque



View north along St George Street Road



View north along Salisbury Street

### AFTERNOON 2:00AM - 30 April 2021



View east along Forest Road



View west along Forest Road



View south along St George Road



View North along Salisbury Street





View East along Forest Road



View west along Forest Road



View north along St George Road



View North along Salisbury Street

# AFTERNOON 2:00AM - 7 May 2021



View East along Forest Road



View west along Forest Road



View south along St George Road



View north along Salisbury Street

# OBJECTORS LOCAL TRAFFIC CONFLICT PHOTOGRAPHS