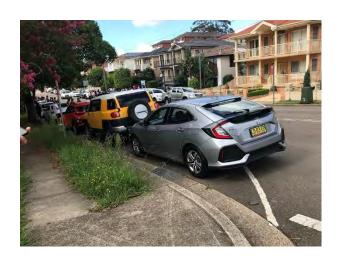

# LOCAL CARPARKING OBSERVATIONS DURING SCHOOL TIME INSPECTIONS STREET CARPARKING - MORNING 30 APRIL 2021 - SCHOOL TERM 11:45AM

View north along Botany Street

View south along Botany Street

View west along Ethel Lane

### STREET CARPARKING - AFTERNOON 30 APRIL 2021 - SCHOOL TERM 2:00PM

View north along Botany Street

View south along Botany Street

View west along Ethel Lane

View east along Ethel Lane

View east along Ethel Street

### STREET CARPARKING - MORNING 7 MAY 2021 - SCHOOL TERM 11:45AM

View North along Botany Street

View south along Botany Street

View west along Ethel Lane

View west along Ethel Lane

View east along Ethel Street

### STREET CARPARKING - AFTERNOON 7 MAY 2021 - SCHOOL TERM 2:00PM

View north along Botany Street

View south along Botany Street

View west along Ethel Lane

View east along Ethel Lane

View east along Ethel Street