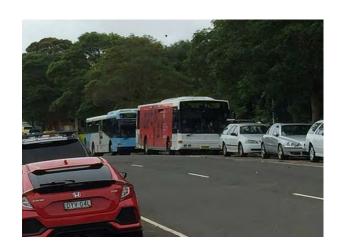

# PENSHURST MOSQUE COMPARISON – FRIDAY LUNCH PRAYERS 11:45AM – 2:00PM

### MORNING 11:45AM - 30 April 2021



View East along Forest Road from Mosque



View west along Forest Road opposite Mosque



View north along St George Street Road



View north along Salisbury Street

### AFTERNOON 2:00AM - 30 April 2021



View east along Forest Road



View west along Forest Road



View south along St George Road



View North along Salisbury Street





View East along Forest Road



View west along Forest Road



View north along St George Road



View North along Salisbury Street

# AFTERNOON 2:00AM - 7 May 2021



View East along Forest Road



View west along Forest Road



View south along St George Road



View north along Salisbury Street

# OBJECTORS LOCAL TRAFFIC CONFLICT PHOTOGRAPHS