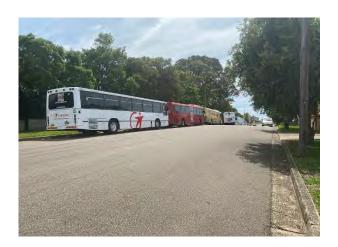

PENSHURST MOSQUE COMPARISON – FRIDAY LUNCH PRAYERS 11:45AM – 2:00PM

### MORNING 11:45AM - 30 April 2021



View East along Forest Road from Mosque



View west along Forest Road opposite Mosque



View north along St George Street Road



View north along Salisbury Street

### AFTERNOON 2:00AM - 30 April 2021



View east along Forest Road



View west along Forest Road



View south along St George Road



View North along Salisbury Street





View East along Forest Road



View west along Forest Road



View north along St George Road



View North along Salisbury Street

# AFTERNOON 2:00AM - 7 May 2021



View East along Forest Road



View west along Forest Road



View south along St George Road



View north along Salisbury Street

# OBJECTORS LOCAL TRAFFIC CONFLICT PHOTOGRAPHS