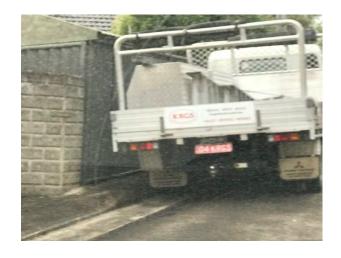

MOSQUE COMPARISON – FRIDAY LUNCH PRAYERS 11:45AM – 2:00PM

### MORNING 11:45AM - 30 April 2021



View East along Forest Road from Mosque



View west along Forest Road opposite Mosque



View north along St George Street Road



View north along Salisbury Street

### AFTERNOON 2:00AM - 30 April 2021



View east along Forest Road



View west along Forest Road



View south along St George Road



View North along Salisbury Street





View East along Forest Road



View west along Forest Road



View north along St George Road



View North along Salisbury Street

# AFTERNOON 2:00AM - 7 May 2021



View East along Forest Road



View west along Forest Road



View south along St George Road



View north along Salisbury Street

# OBJECTORS LOCAL TRAFFIC CONFLICT PHOTOGRAPHS