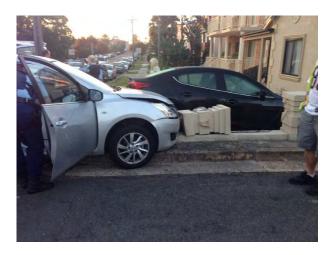

T MOSQUE COMPARISON – FRIDAY LUNCH PRAYERS 11:45AM – 2:00PM

### MORNING 11:45AM - 30 April 2021



View East along Forest Road from Mosque



View west along Forest Road opposite Mosque



View north along St George Street Road



View north along Salisbury Street

### AFTERNOON 2:00AM - 30 April 2021



View east along Forest Road



View west along Forest Road



View south along St George Road



View North along Salisbury Street





View East along Forest Road



View west along Forest Road



View north along St George Road



View North along Salisbury Street

# AFTERNOON 2:00AM - 7 May 2021



View East along Forest Road



View west along Forest Road



View south along St George Road



View north along Salisbury Street

# OBJECTORS LOCAL TRAFFIC CONFLICT PHOTOGRAPHS